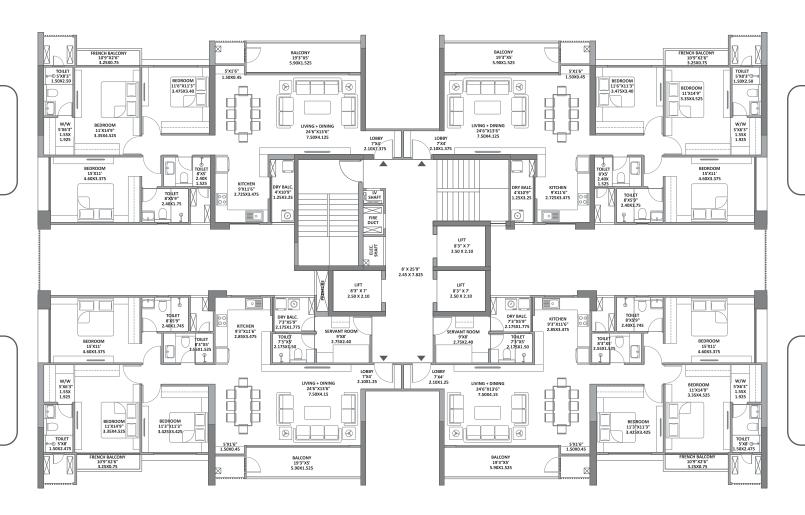

### **Building A** | Typical Floor Plan

### 4 BHK

Carpet: 1449 Sq.ft.
Open Balc: 124 Sq.ft.
Dry Balc: 51 Sq.ft.
Total: 1624 Sq.ft.

### **3 BHK**

Carpet: 1220 Sq.ft.
Open Balc: 124 Sq.ft.
Dry Balc: 42 Sq.ft.
Total: 1386 Sq.ft.

### 4 BHK Ultima

Carpet: 1573 Sq.ft.
Open Balc: 124 Sq.ft.
Dry Balc: 47 Sq.ft.
Total: 1743 Sq.ft.

### 3 BHK Ultima

Carpet: 1335 Sq.ft.
Open Balc: 124 Sq.ft.
Dry Balc: 45 Sq.ft.
Total: 1504 Sq.ft.

**BUILDING - A** 

| Unit<br>Type | Carpet |        | Open Balcony |        | Dry Balcony |        | *Gross Usable Area |        |
|--------------|--------|--------|--------------|--------|-------------|--------|--------------------|--------|
|              | sq.m.  | sq.ft. | sq.m.        | sq.ft. | sq.m.       | sq.ft. | sq.m.              | sq.ft. |
| 3 BHK        | 113.36 | 1220   | 11.53        | 124    | 3.90        | 42     | 128.79             | 1386   |

#### **BUILDING - A**

| Unit<br>Type    | Carpet |        | Open Balcony |        | Dry Balcony |        | *Gross Usable Area |        |
|-----------------|--------|--------|--------------|--------|-------------|--------|--------------------|--------|
|                 | sq.m.  | sq.ft. | sq.m.        | sq.ft. | sq.m.       | sq.ft. | sq.m.              | sq.ft. |
| 3 BHK<br>Ultima | 124.06 | 1335   | 11.53        | 124    | 4.18        | 45     | 139.77             | 1504   |

#### **BUILDING - A**

**KEY PLAN** 

| Unit<br>Type | Carpet |        | Open Balcony |        | Dry Balcony |        | *Gross Usable Area |        |
|--------------|--------|--------|--------------|--------|-------------|--------|--------------------|--------|
|              | sq.m.  | sq.ft. | sq.m.        | sq.ft. | sq.m.       | sq.ft. | sq.m.              | sq.ft. |
| 4 BHK        | 134.57 | 1449   | 11.53        | 124    | 4.75        | 51     | 150.85             | 1624   |

#### **BUILDING - A**

**KEY PLAN** 

| Unit<br>Type    | Carpet |        | Open Balcony |        | Dry Balcony |        | *Gross Usable Area |        |
|-----------------|--------|--------|--------------|--------|-------------|--------|--------------------|--------|
|                 | sq.m.  | sq.ft. | sq.m.        | sq.ft. | sq.m.       | sq.ft. | sq.m.              | sq.ft. |
| 4 BHK<br>Ultima | 146.11 | 1573   | 11.53        | 124    | 4.32        | 47     | 161.96             | 1743   |