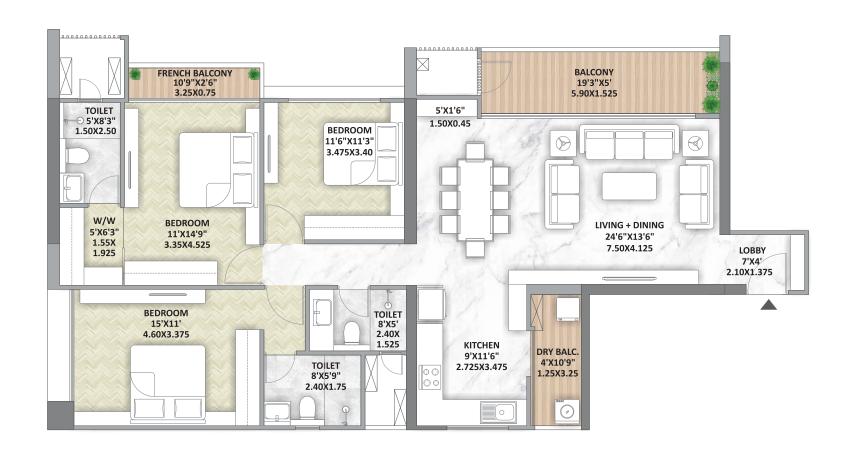

### **3 BHK**

Carpet: 1220 Sq.ft.
Open Balc: 124 Sq.ft.
Dry Balc: 42 Sq.ft.
Total: 1386 Sq.ft.

### 3 BHK Ultima

Carpet: 1335 Sq.ft.
Open Balc: 124 Sq.ft.
Dry Balc: 45 Sq.ft.
Total: 1504 Sq.ft.

**BUILDING - A** 

| Unit<br>Type | Carpet |        | Open Balcony |        | Dry Balcony |        | *Gross Usable Area |        |
|--------------|--------|--------|--------------|--------|-------------|--------|--------------------|--------|
|              | sq.m.  | sq.ft. | sq.m.        | sq.ft. | sq.m.       | sq.ft. | sq.m.              | sq.ft. |
| 3 BHK        | 113.36 | 1220   | 11.53        | 124    | 3.90        | 42     | 128.79             | 1386   |