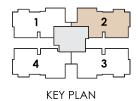

### 4 BHK

Carpet: 1449 Sq.ft.
Open Balc: 124 Sq.ft.
Dry Balc: 51 Sq.ft.
Total: 1624 Sq.ft.

### 4 BHK Ultima

Carpet: 1573 Sq.ft.
Open Balc: 124 Sq.ft.
Dry Balc: 47 Sq.ft.
Total: 1743 Sq.ft.

#### **BUILDING - A**

**KEY PLAN** 

| Unit<br>Type | Carpet |        | Open Balcony |        | Dry Balcony |        | *Gross Usable Area |        |
|--------------|--------|--------|--------------|--------|-------------|--------|--------------------|--------|
|              | sq.m.  | sq.ft. | sq.m.        | sq.ft. | sq.m.       | sq.ft. | sq.m.              | sq.ft. |
| 4 BHK        | 134.57 | 1449   | 11.53        | 124    | 4.75        | 51     | 150.85             | 1624   |

#### **BUILDING - A**

**KEY PLAN** 

| Unit<br>Type    | Carpet |        | Open Balcony |        | Dry Balcony |        | *Gross Usable Area |        |
|-----------------|--------|--------|--------------|--------|-------------|--------|--------------------|--------|
|                 | sq.m.  | sq.ft. | sq.m.        | sq.ft. | sq.m.       | sq.ft. | sq.m.              | sq.ft. |
| 4 BHK<br>Ultima | 146.11 | 1573   | 11.53        | 124    | 4.32        | 47     | 161.96             | 1743   |