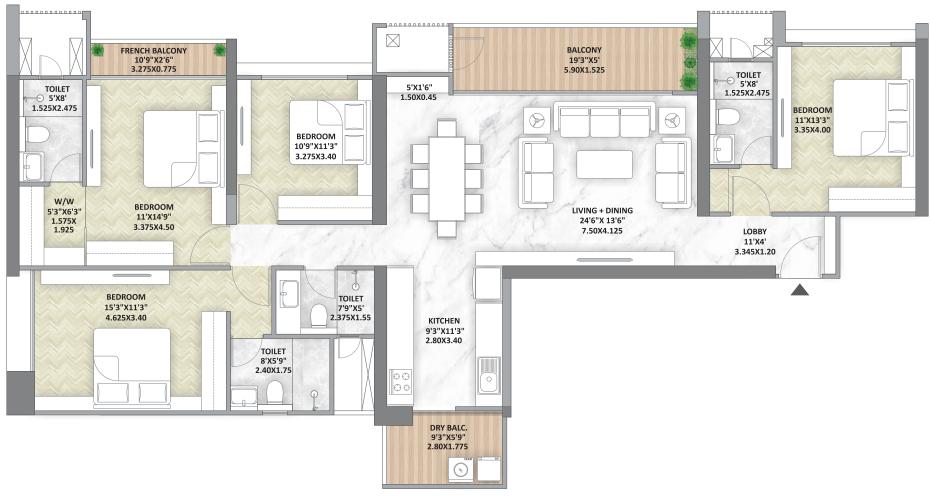

### 3 BHK Ultima

CARPET: 1329 SQ.FT.

OPEN BALC: 123 SQ.FT.

DRY BALC: 42 SQ.FT.

**TOTAL:** 1494 SQ.FT.

### 3 BHK Ultima

CARPET: 1329 SQ.FT.

OPEN BALC: 123 SQ.FT.

DRY BALC: 42 SQ.FT.

TOTAL: 1494 SQ.FT.

| Unit<br>Type | Carpet |        | Open Balcony |        | Dry Balcony |        | *Gross Usable Area |        |
|--------------|--------|--------|--------------|--------|-------------|--------|--------------------|--------|
|              | sq.m.  | sq.ft. | sq.m.        | sq.ft. | sq.m.       | sq.ft. | sq.m.              | sq.ft. |
| 3 ВНК        | 112.50 | 1211   | 11.43        | 123    | 4.06        | 44     | 127.99             | 1378   |

| Unit<br>Type    | Carpet |        | Open Balcony |        | Dry Balcony |        | *Gross Usable Area |        |
|-----------------|--------|--------|--------------|--------|-------------|--------|--------------------|--------|
|                 | sq.m.  | sq.ft. | sq.m.        | sq.ft. | sq.m.       | sq.ft. | sq.m.              | sq.ft. |
| 3 BHK<br>Ultima | 123.50 | 1329   | 11.43        | 123    | 3.86        | 42     | 138.79             | 1494   |

#### BUILDING - B

| Unit<br>Type    | Carpet |        | Open Balcony |        | Dry Balcony |        | *Gross Usable Area |        |
|-----------------|--------|--------|--------------|--------|-------------|--------|--------------------|--------|
|                 | sq.m.  | sq.ft. | sq.m.        | sq.ft. | sq.m.       | sq.ft. | sq.m.              | sq.ft. |
| 3 BHK<br>Ultima | 123.50 | 1329   | 11.43        | 123    | 3.86        | 42     | 138.79             | 1494   |