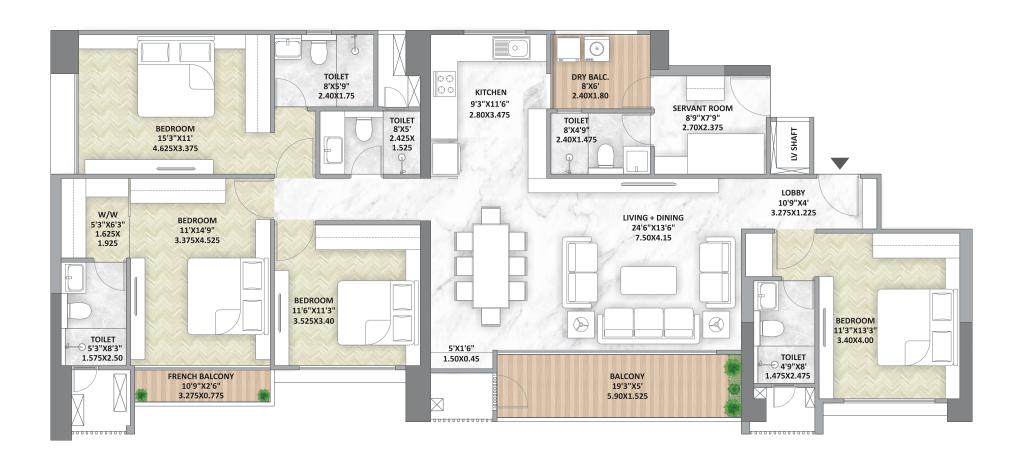

### 4 BHK

Carpet: 1449 Sq.ft.
Open Balc: 124 Sq.ft.
Dry Balc: 51 Sq.ft.
Total: 1624 Sq.ft.

### **3 BHK**

Carpet: 1220 Sq.ft.
Open Balc: 124 Sq.ft.
Dry Balc: 42 Sq.ft.
Total: 1386 Sq.ft.

### 4 BHK Ultima

Carpet: 1573 Sq.ft.
Open Balc: 124 Sq.ft.
Dry Balc: 47 Sq.ft.
Total: 1743 Sq.ft.

### 3 BHK Ultima

Carpet: 1335 Sq.ft.
Open Balc: 124 Sq.ft.
Dry Balc: 45 Sq.ft.
Total: 1504 Sq.ft.

**BUILDING - A** 

| Unit<br>Type | Carpet |        | Open Balcony |        | Dry Balcony |        | *Gross Usable Area |        |
|--------------|--------|--------|--------------|--------|-------------|--------|--------------------|--------|
|              | sq.m.  | sq.ft. | sq.m.        | sq.ft. | sq.m.       | sq.ft. | sq.m.              | sq.ft. |
| 3 BHK        | 113.36 | 1220   | 11.53        | 124    | 3.90        | 42     | 128.79             | 1386   |