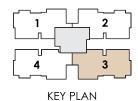

### **3 BHK**

Carpet: 1220 Sq.ft.
Open Balc: 124 Sq.ft.
Dry Balc: 42 Sq.ft.
Total: 1386 Sq.ft.

### 3 BHK Ultima

Carpet: 1335 Sq.ft.
Open Balc: 124 Sq.ft.
Dry Balc: 45 Sq.ft.
Total: 1504 Sq.ft.

**BUILDING - A** 

| Unit<br>Type | Carpet |        | Open Balcony |        | Dry Balcony |        | *Gross Usable Area |        |
|--------------|--------|--------|--------------|--------|-------------|--------|--------------------|--------|
|              | sq.m.  | sq.ft. | sq.m.        | sq.ft. | sq.m.       | sq.ft. | sq.m.              | sq.ft. |
| 3 BHK        | 113.36 | 1220   | 11.53        | 124    | 3.90        | 42     | 128.79             | 1386   |

### 3 BHK Ultima

CARPET: 1329 SQ.FT.

OPEN BALC: 123 SQ.FT.

DRY BALC: 42 SQ.FT.

TOTAL: 1494 SQ.FT.

| Unit<br>Type | Carpet |        | Open Balcony |        | Dry Balcony |        | *Gross Usable Area |        |
|--------------|--------|--------|--------------|--------|-------------|--------|--------------------|--------|
|              | sq.m.  | sq.ft. | sq.m.        | sq.ft. | sq.m.       | sq.ft. | sq.m.              | sq.ft. |
| 3 ВНК        | 112.50 | 1211   | 11.43        | 123    | 4.06        | 44     | 127.99             | 1378   |

| Unit<br>Type    | Carpet |        | Open Balcony |        | Dry Balcony |        | *Gross Usable Area |        |
|-----------------|--------|--------|--------------|--------|-------------|--------|--------------------|--------|
|                 | sq.m.  | sq.ft. | sq.m.        | sq.ft. | sq.m.       | sq.ft. | sq.m.              | sq.ft. |
| 3 BHK<br>Ultima | 123.50 | 1329   | 11.43        | 123    | 3.86        | 42     | 138.79             | 1494   |

#### BUILDING - B

| Unit<br>Type    | Carpet |        | Open Balcony |        | Dry Balcony |        | *Gross Usable Area |        |
|-----------------|--------|--------|--------------|--------|-------------|--------|--------------------|--------|
|                 | sq.m.  | sq.ft. | sq.m.        | sq.ft. | sq.m.       | sq.ft. | sq.m.              | sq.ft. |
| 3 BHK<br>Ultima | 123.50 | 1329   | 11.43        | 123    | 3.86        | 42     | 138.79             | 1494   |