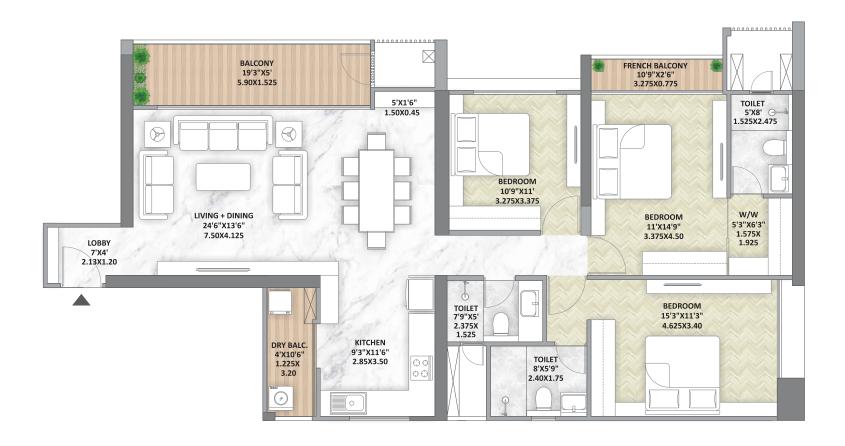

### 4 BHK

Carpet: 1449 Sq.ft.
Open Balc: 124 Sq.ft.
Dry Balc: 51 Sq.ft.
Total: 1624 Sq.ft.

### 4 BHK Ultima

Carpet: 1573 Sq.ft.
Open Balc: 124 Sq.ft.
Dry Balc: 47 Sq.ft.
Total: 1743 Sq.ft.