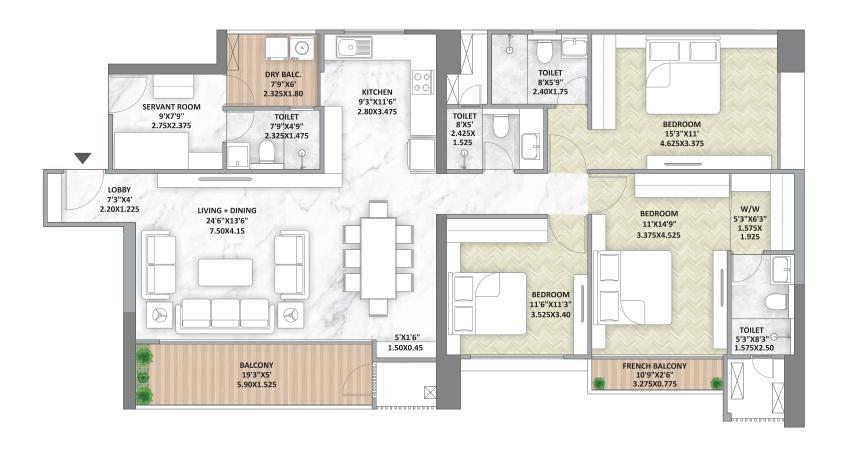

### 4 BHK

Carpet: 1449 Sq.ft.
Open Balc: 124 Sq.ft.
Dry Balc: 51 Sq.ft.
Total: 1624 Sq.ft.

### 4 BHK Ultima

Carpet: 1573 Sq.ft.
Open Balc: 124 Sq.ft.
Dry Balc: 47 Sq.ft.
Total: 1743 Sq.ft.

#### **BUILDING - A**

**KEY PLAN** 

| Unit<br>Type | Carpet |        | Open Balcony |        | Dry Balcony |        | *Gross Usable Area |        |
|--------------|--------|--------|--------------|--------|-------------|--------|--------------------|--------|
|              | sq.m.  | sq.ft. | sq.m.        | sq.ft. | sq.m.       | sq.ft. | sq.m.              | sq.ft. |
| 4 BHK        | 134.57 | 1449   | 11.53        | 124    | 4.75        | 51     | 150.85             | 1624   |

#### **BUILDING - A**

**KEY PLAN** 

| Unit<br>Type    | Carpet |        | Open Balcony |        | Dry Balcony |        | *Gross Usable Area |        |
|-----------------|--------|--------|--------------|--------|-------------|--------|--------------------|--------|
|                 | sq.m.  | sq.ft. | sq.m.        | sq.ft. | sq.m.       | sq.ft. | sq.m.              | sq.ft. |
| 4 BHK<br>Ultima | 146.11 | 1573   | 11.53        | 124    | 4.32        | 47     | 161.96             | 1743   |