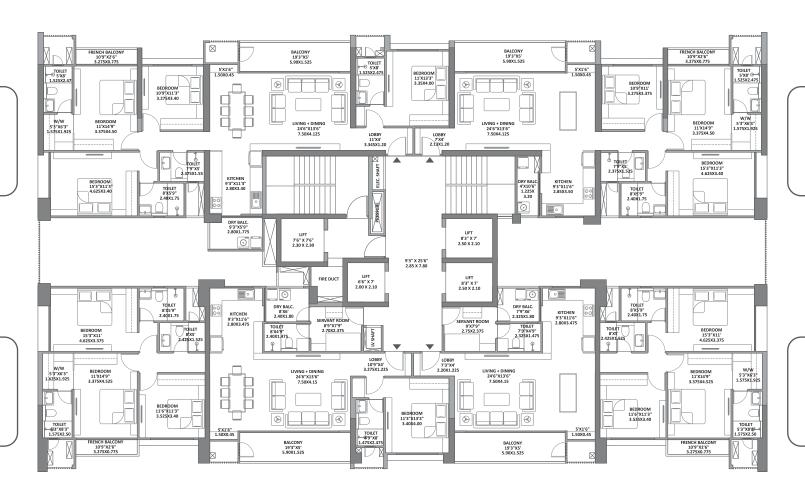

maharera.mahaonline.gov.in MahaRERA No.P52100079211





Upper Koregaon Park, Pune

FLOOR PLANS

### **Building A** | Typical Floor Plan



### 4 BHK

Carpet: 1449 Sq.ft.
Open Balc: 124 Sq.ft.
Dry Balc: 51 Sq.ft.
Total: 1624 Sq.ft.



### **3 BHK**

Carpet: 1220 Sq.ft.
Open Balc: 124 Sq.ft.
Dry Balc: 42 Sq.ft.
Total: 1386 Sq.ft.

### 4 BHK Ultima

Carpet: 1573 Sq.ft.
Open Balc: 124 Sq.ft.
Dry Balc: 47 Sq.ft.
Total: 1743 Sq.ft.

### 3 BHK Ultima

Carpet: 1335 Sq.ft.
Open Balc: 124 Sq.ft.
Dry Balc: 45 Sq.ft.
Total: 1504 Sq.ft.





**BUILDING - A** 



| Unit<br>Type | Carpet |        | Open Balcony |        | Dry Balcony |        | *Gross Usable Area |        |
|--------------|--------|--------|--------------|--------|-------------|--------|--------------------|--------|
|              | sq.m.  | sq.ft. | sq.m.        | sq.ft. | sq.m.       | sq.ft. | sq.m.              | sq.ft. |
| 3 BHK        | 113.36 | 1220   | 11.53        | 124    | 3.90        | 42     | 128.79             | 1386   |





#### **BUILDING - A**