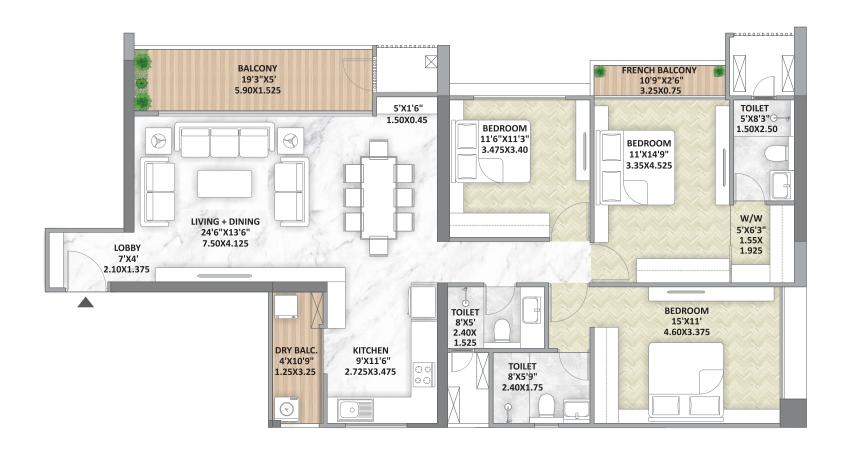

### **3 BHK**

Carpet: 1220 Sq.ft.
Open Balc: 124 Sq.ft.
Dry Balc: 42 Sq.ft.
Total: 1386 Sq.ft.

### 3 BHK Ultima

Carpet: 1335 Sq.ft.
Open Balc: 124 Sq.ft.
Dry Balc: 45 Sq.ft.
Total: 1504 Sq.ft.

**BUILDING - A** 

| Unit<br>Type | Carpet |        | Open Balcony |        | Dry Balcony |        | *Gross Usable Area |        |
|--------------|--------|--------|--------------|--------|-------------|--------|--------------------|--------|
|              | sq.m.  | sq.ft. | sq.m.        | sq.ft. | sq.m.       | sq.ft. | sq.m.              | sq.ft. |
| 3 BHK        | 113.36 | 1220   | 11.53        | 124    | 3.90        | 42     | 128.79             | 1386   |